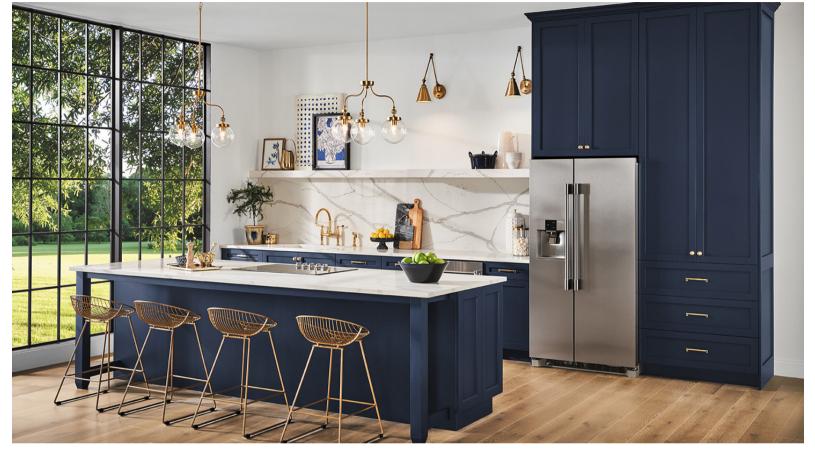

# We can transform your kitchen for results beyond your hopes and dreams.

**BEFORE** Years of use and wear quickly age cabinet doors, and the current stain or paint color may be out of style.

**AFTER** The refinished cabinets have a contemporary color that gives the kitchen a refreshed new look.