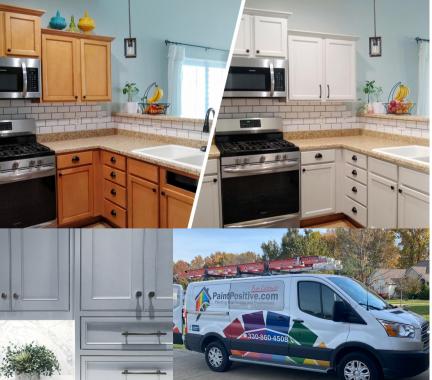

# We can transform your kitchen for results beyond your hopes and dreams.

**BEFORE** Years of use and wear quickly age cabinet doors, and the current stain or paint color may be out of style.

**AFTER** The refinished cabinets have a contemporary color that gives the kitchen a refreshed new look.

Refinishing cabinetry is the quickest and most economical way to refresh a kitchen. PaintPositive is skilled, knowledgeable and experienced in cabinet refinishing. We have successfully transformed dated and worn-out cabinets, helping our customers achieve a look .